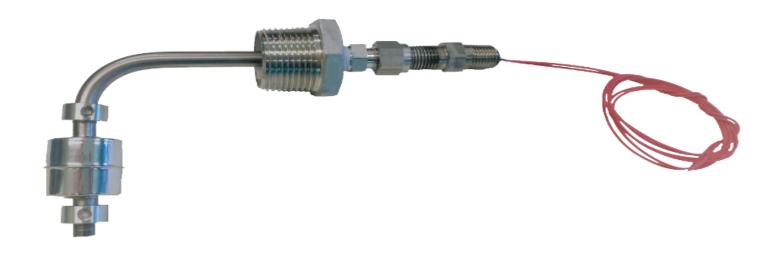

## **WIRING DIAGRAM**

Normal is when float is away from fitting

L1 N.O. Red wire

Thermocouple can be loosened to allow the NPT to be removed from tank without disconnecting wires to preform testing and cleaning



PUMPSET CERT. NO.: 20190411-MH63401
PUMP CERT. NO.: 20180802-MP5163
STRAINERS CERT. NO.: 20170721-MP5156
OVERFILL PROTECTION DEVICES
CAN/ULC-S661-10

NOTE: This drawing and the information depicted therein is the property of Albany Pump Co. Ltd. Copies are issued in strict confidence and shall not be reproduced, copied or used as the basis for the manufacture or sale of products without prior written permission of Albany Pump Co.

## OPERATING CONDITIONS

| Maximum Switching Voltage VOLTS DC/AC |                |  |
|---------------------------------------|----------------