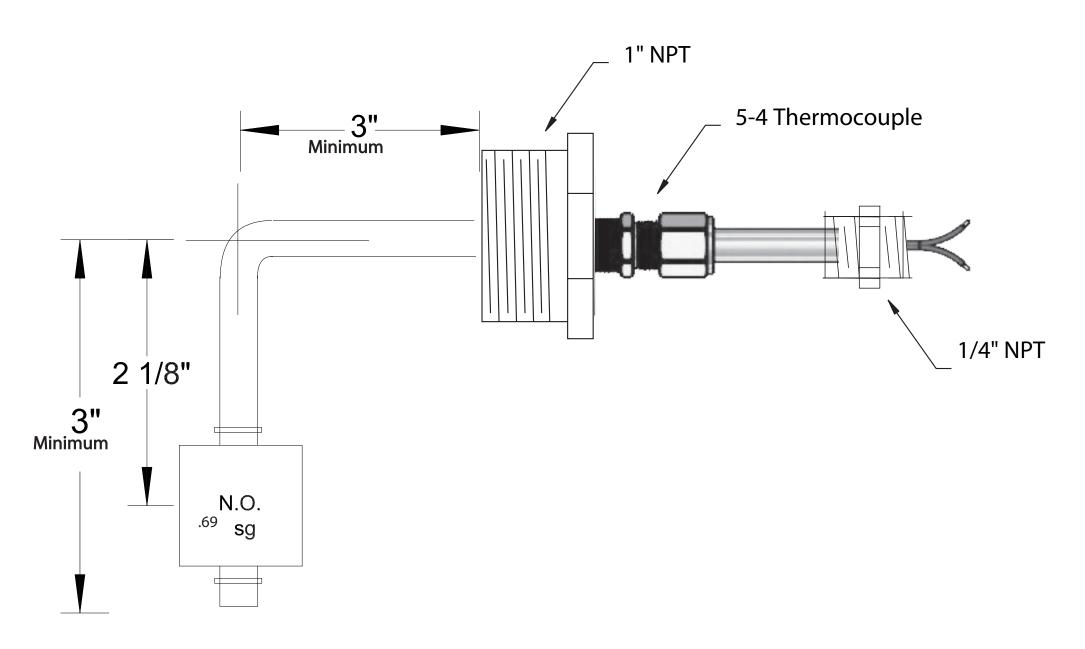

## **WIRING DIAGRAM**

Normal is when float is away from fitting

L1 N.O. Red wire

Thermocouple can be loosened to allow the NPT to be removed from tank without disconnecting wires to preform testing and cleaning