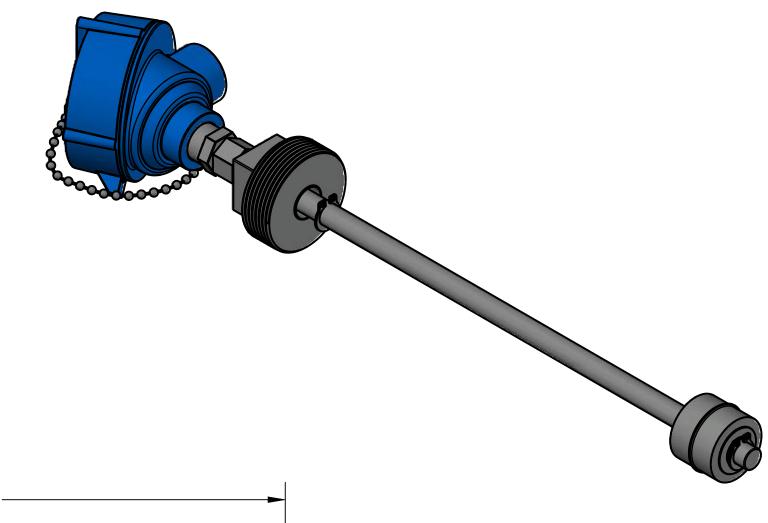

| FUNCTION        | CONTINUOUS LEVEL |
|-----------------|------------------|
| MEASURING RANGE | MR               |
| OVERALL LENGTH  | OAL              |
| UPPER DEAD BAND | 1" (minimum)     |
| LOWER DEAD BAND | 1" (minimum)     |

| OPERATING CONDITIONS          |                 |
|-------------------------------|-----------------|
| Maximum Pressure              | 150 PSI         |
| Float Material                | 316 SS          |
| Stem Material                 | 316 SS          |
| Operating Temperature         | -20F ~ 210F     |
| Max. Operating Temperature    | 125°C / 257°F   |
| Resolution                    | 240             |
| Accuracy                      | 1.0             |
| Output Type                   | 4 <b>-</b> 20mA |
| <b>ELECTRICAL CONNECTION:</b> |                 |

## RATING:

| Housing             | Class 1, Div 1, Group B, C & D                             |
|---------------------|------------------------------------------------------------|
| Switch              | Class1, Div 1, Group A                                     |
| Switch Certified To | CAN/CSA STD. C22.2 NO. 1010-1<br>CAN/CSA STD. C22.2 NO. 30 |
| Conforms To         | UL1203 & ANSI/ISA S82-03                                   |

**LEVCON - CLT** 

LEVEL SWITCH

VP

MODEL :

LEVCON

SCALE:

1:2