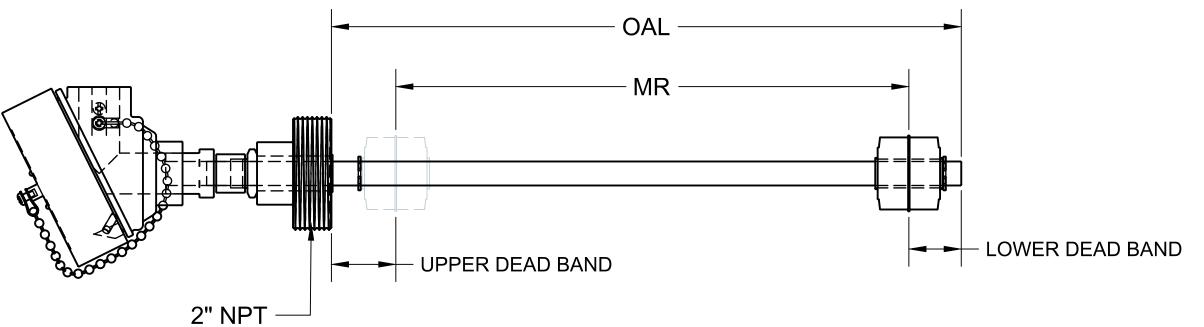

| FUNCTION        | CONTINUOUS LEVEL |
|-----------------|------------------|
| MEASURING RANGE | MR               |
| OVERALL LENGTH  | OAL              |
| UPPER DEAD BAND | 1" (minimum)     |
| LOWER DEAD BAND | 1" (minimum)     |