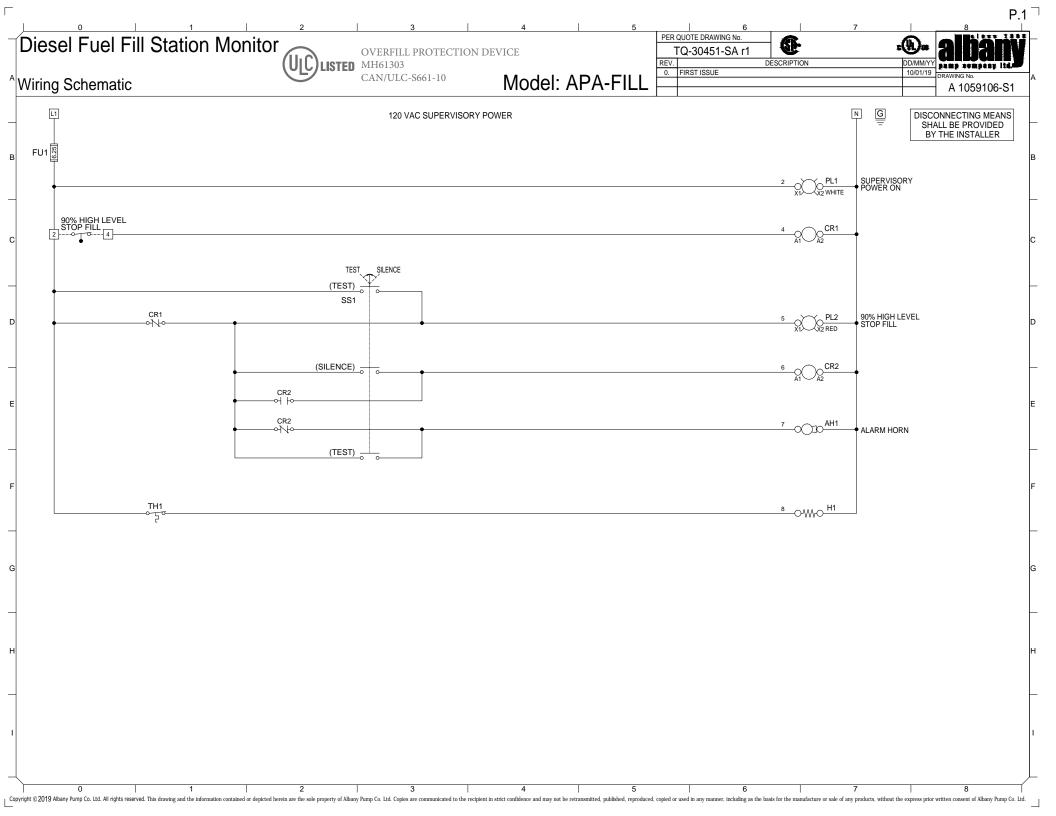

| $\square$ |           |                 | P.                                                                                                                                                                               | 4        |
|-----------|-----------|-----------------|----------------------------------------------------------------------------------------------------------------------------------------------------------------------------------|----------|
| _         |           |                 | 1 2 3 4 5 6 7 8                                                                                                                                                                  |          |
|           | Jiesei    | Fuel Fill Sta   |                                                                                                                                                                                  |          |
|           |           |                 | Rev. Description DD/MMYY   AMH61303 CAN/ULC-S661-10 Model: ADA FULL 6. First issue 10/01/19                                                                                      |          |
|           | Control L | .ogic           | CAN/ULC-S661-10 Model: APA-FILL A 1059106-S1                                                                                                                                     | _        |
|           |           |                 |                                                                                                                                                                                  |          |
|           | DESIG.    | DESCRIPTION     |                                                                                                                                                                                  | -        |
| в         | AH        | ALARM HORN      |                                                                                                                                                                                  | Р        |
| В         | CR        | CONTROL RELAY   |                                                                                                                                                                                  | Б        |
|           | FU        | FUSE            | - Confirm that the "SUPERVISORY POWER ON" white pilot light is illuminated. It confirms that there's power to unit.                                                              |          |
| -         | Н         | HEATER          | - Confirm that the "90% HIGH LEVEL STOP FILL" red pilot light IS NOT ILLUMINATED. Do not fill if the light is illuminated as tank is already at a high level or float is faulty. | -        |
|           | PL        | PILOT LIGHT     | - Toggle the switch to "TEST" to test the alarm horn and the pilot light. If horn or light does not activate, no filling should occur.                                           |          |
| С         | SS        | SELECTOR SWITCH | - At "90% HIGH LEVEL STOP FILL", audible and visual alarm activates. Toggle the switch to "SILENCE" to mute the horn.                                                            | с        |
|           | TH        | THERMOSTAT      | - Fill procedure is complete.                                                                                                                                                    |          |
|           |           |                 | NOTE: The "90% HIGH LEVEL STOP FILL" red light remains on until the condition is corrected. The alarm circuit resets automatically.                                              | _        |
|           |           |                 |                                                                                                                                                                                  |          |
| D         |           |                 |                                                                                                                                                                                  | D        |
|           |           |                 |                                                                                                                                                                                  |          |
|           |           |                 |                                                                                                                                                                                  |          |
|           |           |                 |                                                                                                                                                                                  | -        |
|           |           |                 |                                                                                                                                                                                  |          |
| E         |           |                 |                                                                                                                                                                                  | E        |
|           |           |                 |                                                                                                                                                                                  |          |
| _         |           |                 |                                                                                                                                                                                  | _        |
|           |           |                 |                                                                                                                                                                                  |          |
| F         |           |                 |                                                                                                                                                                                  | F        |
|           |           |                 |                                                                                                                                                                                  |          |
|           |           |                 |                                                                                                                                                                                  |          |
|           |           |                 |                                                                                                                                                                                  |          |
| G         |           |                 |                                                                                                                                                                                  | G        |
|           |           |                 |                                                                                                                                                                                  | Ŭ        |
|           |           |                 |                                                                                                                                                                                  |          |
|           |           |                 |                                                                                                                                                                                  | -        |
|           |           |                 |                                                                                                                                                                                  |          |
| н         |           |                 |                                                                                                                                                                                  | н        |
|           |           |                 |                                                                                                                                                                                  |          |
| _         |           |                 |                                                                                                                                                                                  | <b>–</b> |