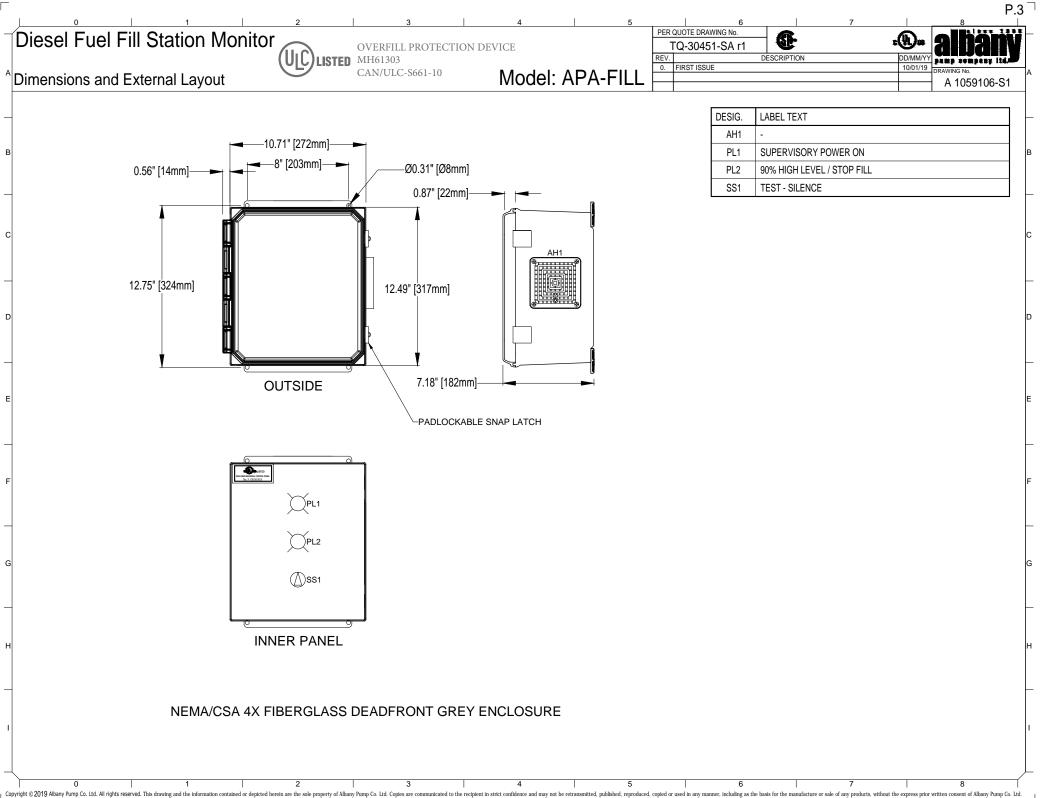

| $\square$ |           |                 | P.                                                                                                                                                                               | 4        |
|-----------|-----------|-----------------|----------------------------------------------------------------------------------------------------------------------------------------------------------------------------------|----------|
| _         |           |                 | 1 2 3 4 5 6 7 8                                                                                                                                                                  |          |
|           | Jiesei    | Fuel Fill Sta   |                                                                                                                                                                                  |          |
|           |           |                 | Rev. Description DD/MMYY   AMH61303 CAN/ULC-S661-10 Model: ADA FULL 6. First issue 10/01/19                                                                                      |          |
|           | Control L | .ogic           | CAN/ULC-S661-10 Model: APA-FILL A 1059106-S1                                                                                                                                     | _        |
|           |           |                 |                                                                                                                                                                                  |          |
|           | DESIG.    | DESCRIPTION     |                                                                                                                                                                                  | -        |
| в         | AH        | ALARM HORN      |                                                                                                                                                                                  | Р        |
| В         | CR        | CONTROL RELAY   |                                                                                                                                                                                  | Б        |
|           | FU        | FUSE            | - Confirm that the "SUPERVISORY POWER ON" white pilot light is illuminated. It confirms that there's power to unit.                                                              |          |
| -         | Н         | HEATER          | - Confirm that the "90% HIGH LEVEL STOP FILL" red pilot light IS NOT ILLUMINATED. Do not fill if the light is illuminated as tank is already at a high level or float is faulty. | -        |
|           | PL        | PILOT LIGHT     | - Toggle the switch to "TEST" to test the alarm horn and the pilot light. If horn or light does not activate, no filling should occur.                                           |          |
| С         | SS        | SELECTOR SWITCH | - At "90% HIGH LEVEL STOP FILL", audible and visual alarm activates. Toggle the switch to "SILENCE" to mute the horn.                                                            | с        |
|           | TH        | THERMOSTAT      | - Fill procedure is complete.                                                                                                                                                    |          |
|           |           |                 | NOTE: The "90% HIGH LEVEL STOP FILL" red light remains on until the condition is corrected. The alarm circuit resets automatically.                                              | _        |
|           |           |                 |                                                                                                                                                                                  |          |
| D         |           |                 |                                                                                                                                                                                  | D        |
|           |           |                 |                                                                                                                                                                                  |          |
|           |           |                 |                                                                                                                                                                                  |          |
|           |           |                 |                                                                                                                                                                                  | -        |
|           |           |                 |                                                                                                                                                                                  |          |
| E         |           |                 |                                                                                                                                                                                  | E        |
|           |           |                 |                                                                                                                                                                                  |          |
| _         |           |                 |                                                                                                                                                                                  | _        |
|           |           |                 |                                                                                                                                                                                  |          |
| F         |           |                 |                                                                                                                                                                                  | F        |
|           |           |                 |                                                                                                                                                                                  |          |
|           |           |                 |                                                                                                                                                                                  |          |
|           |           |                 |                                                                                                                                                                                  |          |
| G         |           |                 |                                                                                                                                                                                  | G        |
|           |           |                 |                                                                                                                                                                                  | Ŭ        |
|           |           |                 |                                                                                                                                                                                  |          |
|           |           |                 |                                                                                                                                                                                  | -        |
|           |           |                 |                                                                                                                                                                                  |          |
| н         |           |                 |                                                                                                                                                                                  | н        |
|           |           |                 |                                                                                                                                                                                  |          |
| _         |           |                 |                                                                                                                                                                                  | <b>–</b> |