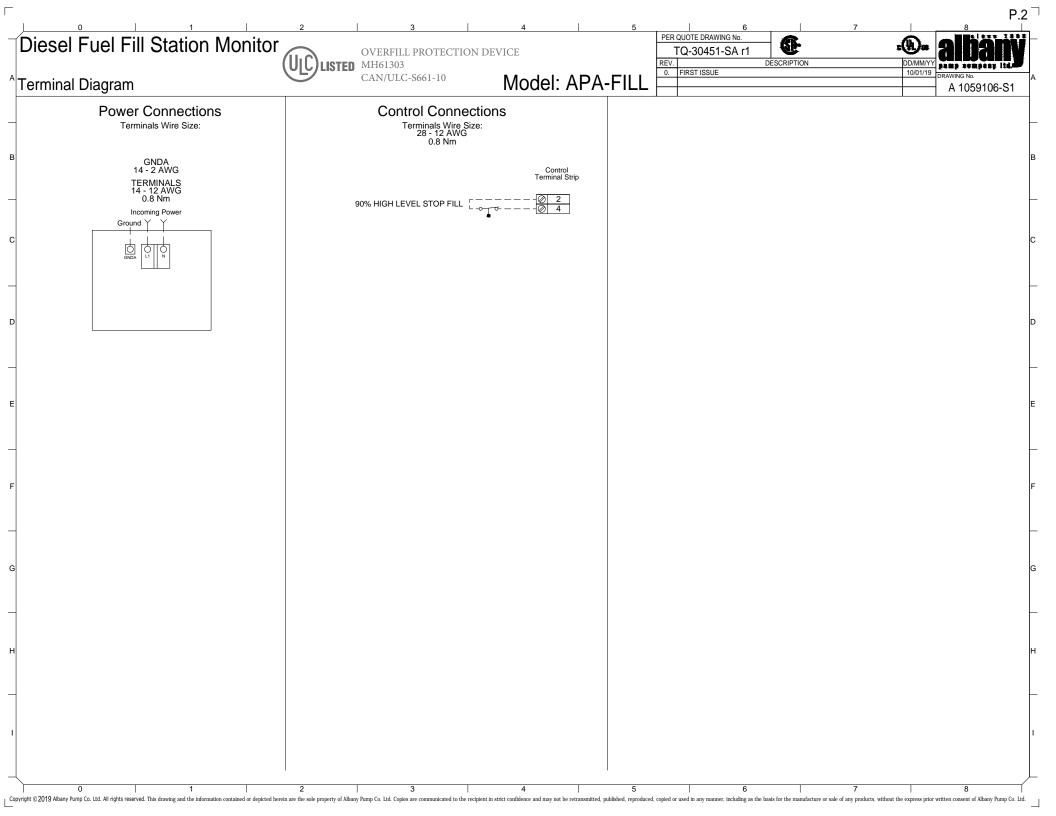

| $\square$ |           |                 | P.                                                                                                                                                                               | 4        |
|-----------|-----------|-----------------|----------------------------------------------------------------------------------------------------------------------------------------------------------------------------------|----------|
| _         |           |                 | 1 2 3 4 5 6 7 8                                                                                                                                                                  |          |
|           | Jiesei    | Fuel Fill Sta   |                                                                                                                                                                                  |          |
|           |           |                 | Rev. Description DD/MMYY   AMH61303 CAN/ULC-S661-10 Model: ADA FULL 6. First issue 10/01/19                                                                                      |          |
|           | Control L | .ogic           | CAN/ULC-S661-10 Model: APA-FILL A 1059106-S1                                                                                                                                     | _        |
|           |           |                 |                                                                                                                                                                                  |          |
|           | DESIG.    | DESCRIPTION     |                                                                                                                                                                                  | -        |
| в         | AH        | ALARM HORN      |                                                                                                                                                                                  | Р        |
| В         | CR        | CONTROL RELAY   |                                                                                                                                                                                  | Б        |
|           | FU        | FUSE            | - Confirm that the "SUPERVISORY POWER ON" white pilot light is illuminated. It confirms that there's power to unit.                                                              |          |
| -         | Н         | HEATER          | - Confirm that the "90% HIGH LEVEL STOP FILL" red pilot light IS NOT ILLUMINATED. Do not fill if the light is illuminated as tank is already at a high level or float is faulty. | -        |
|           | PL        | PILOT LIGHT     | - Toggle the switch to "TEST" to test the alarm horn and the pilot light. If horn or light does not activate, no filling should occur.                                           |          |
| С         | SS        | SELECTOR SWITCH | - At "90% HIGH LEVEL STOP FILL", audible and visual alarm activates. Toggle the switch to "SILENCE" to mute the horn.                                                            | с        |
|           | TH        | THERMOSTAT      | - Fill procedure is complete.                                                                                                                                                    |          |
|           |           |                 | NOTE: The "90% HIGH LEVEL STOP FILL" red light remains on until the condition is corrected. The alarm circuit resets automatically.                                              | _        |
|           |           |                 |                                                                                                                                                                                  |          |
| D         |           |                 |                                                                                                                                                                                  | D        |
|           |           |                 |                                                                                                                                                                                  |          |
|           |           |                 |                                                                                                                                                                                  |          |
|           |           |                 |                                                                                                                                                                                  | -        |
|           |           |                 |                                                                                                                                                                                  |          |
| E         |           |                 |                                                                                                                                                                                  | E        |
|           |           |                 |                                                                                                                                                                                  |          |
| _         |           |                 |                                                                                                                                                                                  | _        |
|           |           |                 |                                                                                                                                                                                  |          |
| F         |           |                 |                                                                                                                                                                                  | F        |
|           |           |                 |                                                                                                                                                                                  |          |
|           |           |                 |                                                                                                                                                                                  |          |
|           |           |                 |                                                                                                                                                                                  |          |
| G         |           |                 |                                                                                                                                                                                  | G        |
|           |           |                 |                                                                                                                                                                                  | Ŭ        |
|           |           |                 |                                                                                                                                                                                  |          |
|           |           |                 |                                                                                                                                                                                  | -        |
|           |           |                 |                                                                                                                                                                                  |          |
| н         |           |                 |                                                                                                                                                                                  | н        |
|           |           |                 |                                                                                                                                                                                  |          |
| _         |           |                 |                                                                                                                                                                                  | <b>–</b> |