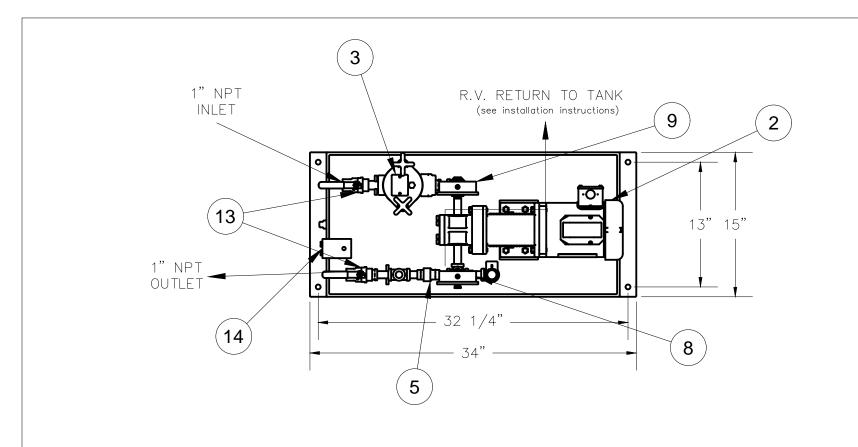

ALBANY PUMP CO. LTD.

DRWN. SMB

420 HARRY WALKER PARKWAY NEWMARKET, ONT. CANADA L3Y 8P5

SCALE NONE

SIMPLEX FUEL OIL UNI

CHK'D

SIMO3-SBS-A

This drawing and the information depicted therein is the property of Albany Pump Co. Ltd. Copies are issued in strict confidence and shall not be reproduced, copied or used as the basis for the manufacture or sale of products without prior written permission of Albany Pump Co.

| ALBA      | NY PUMP CO. LTD.                                           |
|-----------|------------------------------------------------------------|
| DRWN. SMB | 420 HARRY WALKER PARKWAY<br>NEWMARKET, ONT. CANADA L3Y 8P5 |
|           | SIMPLEX FUEL OIL UNIT                                      |
| CHK'D     | SIMO3-SBS-A                                                |