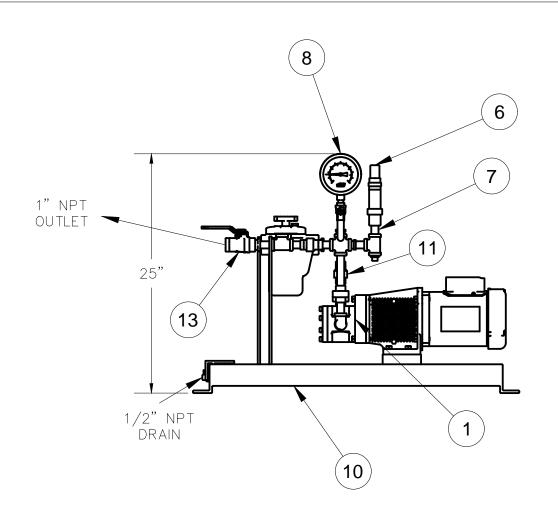

ALBANY PUMP CO. LTD.

DRWN. SMB

420 HARRY WALKER PARKWAY NEWMARKET, ONT. CANADA L3Y 8P5

SCALE NONE

SIMPLEX FUEL OIL UNI

CHK'D

SIMO3-SBS-A

This drawing and the information depicted therein is the property of Albany Pump Co. Ltd. Copies are issued in strict confidence and shall not be reproduced, copied or used as the basis for the manufacture or sale of products without prior written permission of Albany Pump Co.

| ALBA      | NY PUMP CO. LTD.                                           |
|-----------|------------------------------------------------------------|
| DRWN. SMB | 420 HARRY WALKER PARKWAY<br>NEWMARKET, ONT. CANADA L3Y 8P5 |
|           | SIMPLEX FUEL OIL UNIT                                      |
| CHK'D     | SIMO3-SBS-A                                                |