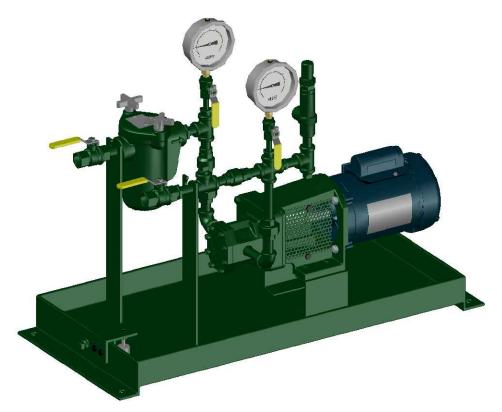

ALBANY PUMP CO. LTD.

DRWN. SMB

420 HARRY WALKER PARKWAY NEWMARKET, ONT. CANADA L3Y 8P5

SCALE NONE

SIMPLEX FUEL OIL UNI

CHK'D

SIMO3-SBS-A

This drawing and the information depicted therein is the property of Albany Pump Co. Ltd. Copies are issued in strict confidence and shall not be reproduced, copied or used as the basis for the manufacture or sale of products without prior written permission of Albany Pump Co.

| ALBA      | NY PUMP CO. LTD.                                           |
|-----------|------------------------------------------------------------|
| DRWN. SMB | 420 HARRY WALKER PARKWAY<br>NEWMARKET, ONT. CANADA L3Y 8P5 |
|           | SIMPLEX FUEL OIL UNIT                                      |
| CHK'D     | SIMO3-SBS-A                                                |