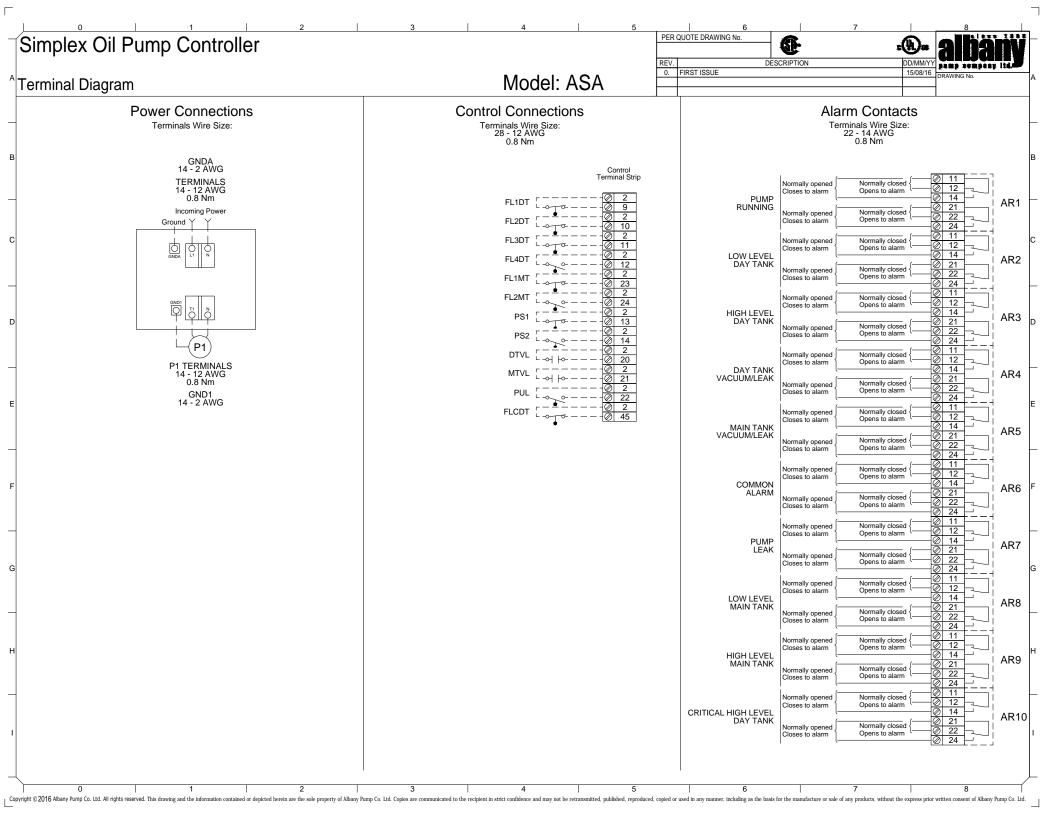

VACUUM / LEAK       |
| PL8    | MAIN TANK VACUUM / LEAK      |
| PL9    | PUMP LEAK                    |
| PL10   | LOW LEVEL MAIN TANK          |
| PL11   | HIGH LEVEL MAIN TANK         |
| PL12   | PUMP OVERLOAD                |
| PL13   | CRITICAL HIGH LEVEL DAY TANK |
| SS1    | PUMP / H - O - A             |

NEMA/CSA 1 ENCLOSURE ASA 61 GREY

Copyright © 2016 Albany Pump Co. Ltd. All rights reserved. This drawing and the information contained or depicted herein are the sole property of Albany Pump Co. Ltd. Copies are communicated to the recipient in strict confidence and may not be retransmitted, published, reproduced, copied or used in any manner, including as the basis for the manufacture or sale of any products, without the express prior written consent of Albany Pump Co. Ltd.