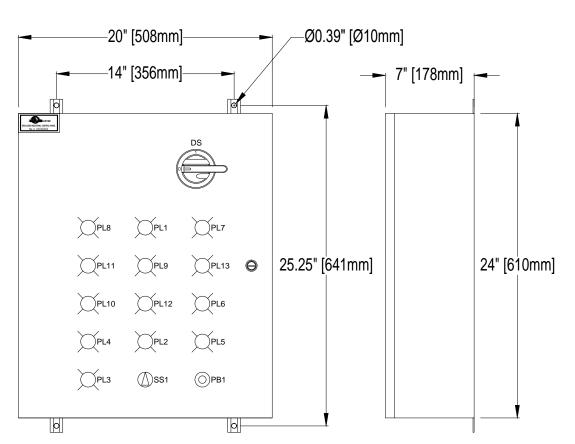

| DESIG. | LABEL TEXT                   |
|--------|------------------------------|
| DS     | MAIN DISCONNECT              |
| PB1    | RESET                        |
| PL1    | POWER ON                     |
| PL2    | PUMP RUNNING                 |
| PL3    | LOW PRESSURE                 |
| PL4    | HIGH PRESSURE                |
| PL5    | LOW LEVEL DAY TANK           |
| PL6    | HIGH LEVEL DAY TANK          |
| PL7    | DAY TANK VACUUM / LEAK       |
| PL8    | MAIN TANK VACUUM / LEAK      |
| PL9    | PUMP LEAK                    |
| PL10   | LOW LEVEL MAIN TANK          |
| PL11   | HIGH LEVEL MAIN TANK         |
| PL12   | PUMP OVERLOAD                |
| PL13   | CRITICAL HIGH LEVEL DAY TANK |
| SS1    | PUMP / H - O - A             |