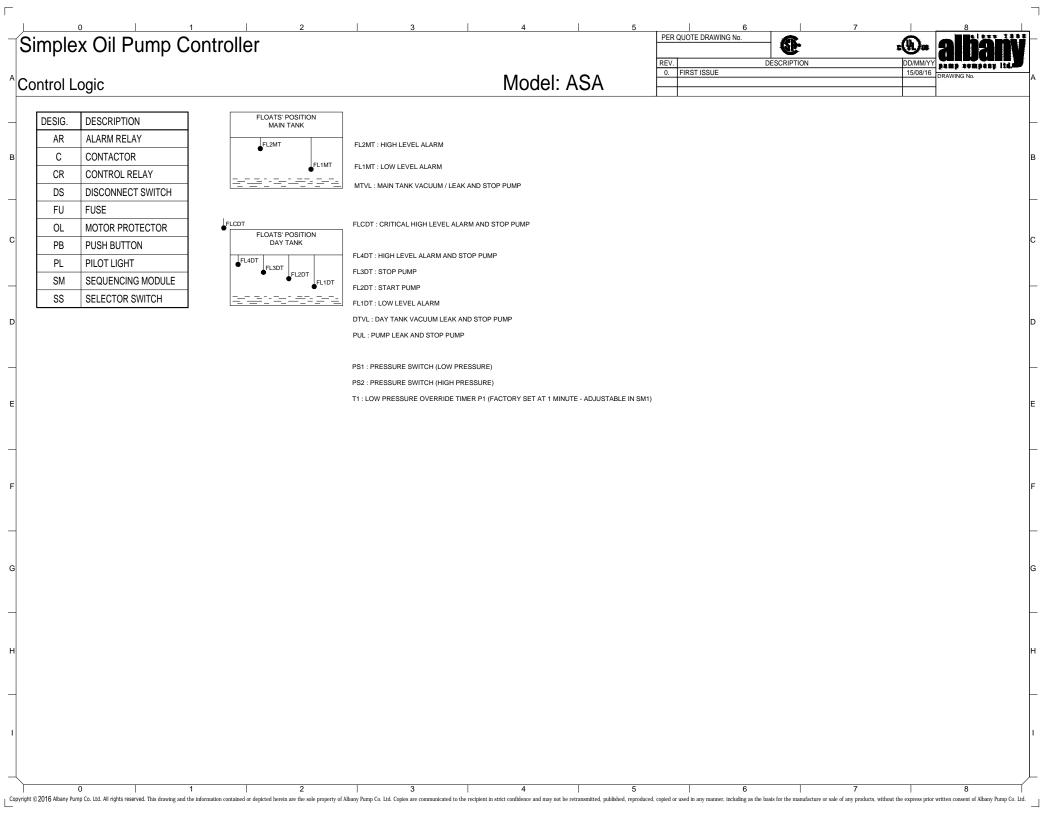

CUUM / LEAK       |
| PL8    | MAIN TANK VACUUM / LEAK      |
| PL9    | PUMP LEAK                    |
| PL10   | LOW LEVEL MAIN TANK          |
| PL11   | HIGH LEVEL MAIN TANK         |
| PL12   | PUMP OVERLOAD                |
| PL13   | CRITICAL HIGH LEVEL DAY TANK |
| SS1    | PUMP / H - O - A             |

NEMA/CSA 1 ENCLOSURE ASA 61 GREY

Copyright © 2016 Albany Pump Co. Ltd. All rights reserved. This drawing and the information contained or depicted herein are the sole property of Albany Pump Co. Ltd. Copies are communicated to the recipient in strict confidence and may not be retransmitted, published, reproduced, copied or used in any manner, including as the basis for the manufacture or sale of any products, without the express prior written consent of Albany Pump Co. Ltd.