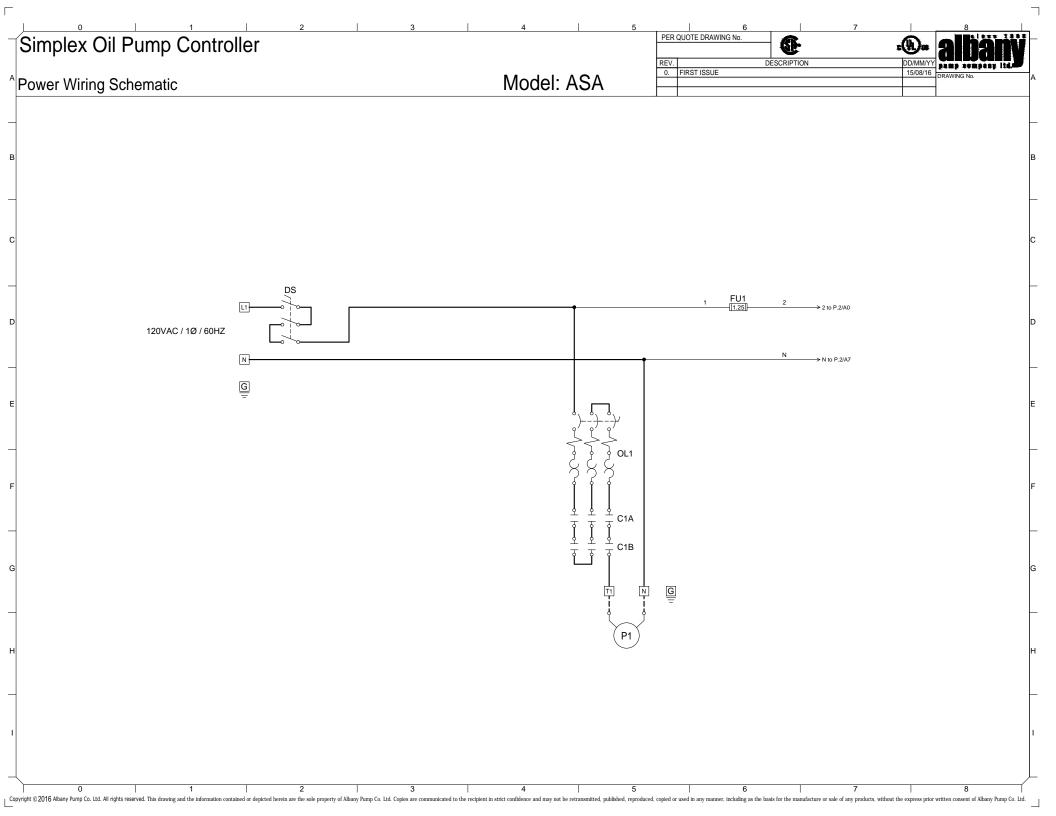

K VACUUM / LEAK       |
| PL8    | MAIN TANK VACUUM / LEAK      |
| PL9    | PUMP LEAK                    |
| PL10   | LOW LEVEL MAIN TANK          |
| PL11   | HIGH LEVEL MAIN TANK         |
| PL12   | PUMP OVERLOAD                |
| PL13   | CRITICAL HIGH LEVEL DAY TANK |
| SS1    | PUMP / H - O - A             |

NEMA/CSA 1 ENCLOSURE ASA 61 GREY

Copyright © 2016 Albany Pump Co. Ltd. All rights reserved. This drawing and the information contained or depicted herein are the sole property of Albany Pump Co. Ltd. Copies are communicated to the recipient in strict confidence and may not be retransmitted, published, reproduced, copied or used in any manner, including as the basis for the manufacture or sale of any products, without the express prior written consent of Albany Pump Co. Ltd.