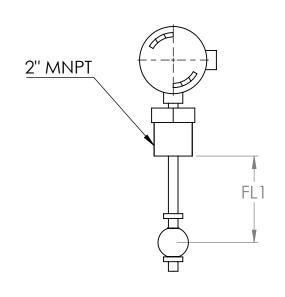

В

FLOAT MATERIAL - STAINLESS STEEL

SWITCH CERTIFIED TO: CAN/CSA STD. C22.2 NO. 1010-1 CAN/CSA STD. C22.2 NO. 30

CONFORMS TO: UL1203 & ANSI/ISA S82-03

|                                              | FL1             |
|----------------------------------------------|-----------------|
| FUNCTION                                     | LOW LEVEL ALARM |
| HEIGHT FROM BOTTOM OF TANK (% OF TANK DEPTH) | 90%             |
| DISTANCE FROM TOP OF TANK                    |                 |
| NORMALLY OPEN (NO) / NORMALLY<br>CLOSED (NC) | NC              |
| WIRE COLOUR                                  | BROWN           |