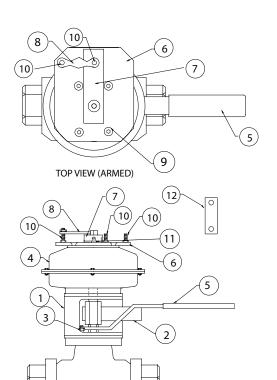

FLANGED, SOCKET WELD OR NPT ENDS

SIDE VIEW

| 1 | valve mounting bracket      | 7  | retaining arm                   |
|---|-----------------------------|----|---------------------------------|
| 2 | spring closing arm          | 8  | fusible link(s)                 |
| 3 | valve stop                  | 9  | mounting plate fasteners        |
| 4 | spring pack (03 or 05)      | 10 | retaining studs                 |
| 5 | valve handle                | 11 | spacer/washer                   |
| 6 | fusible link mounting plate | 12 | safety link (for shipping only) |